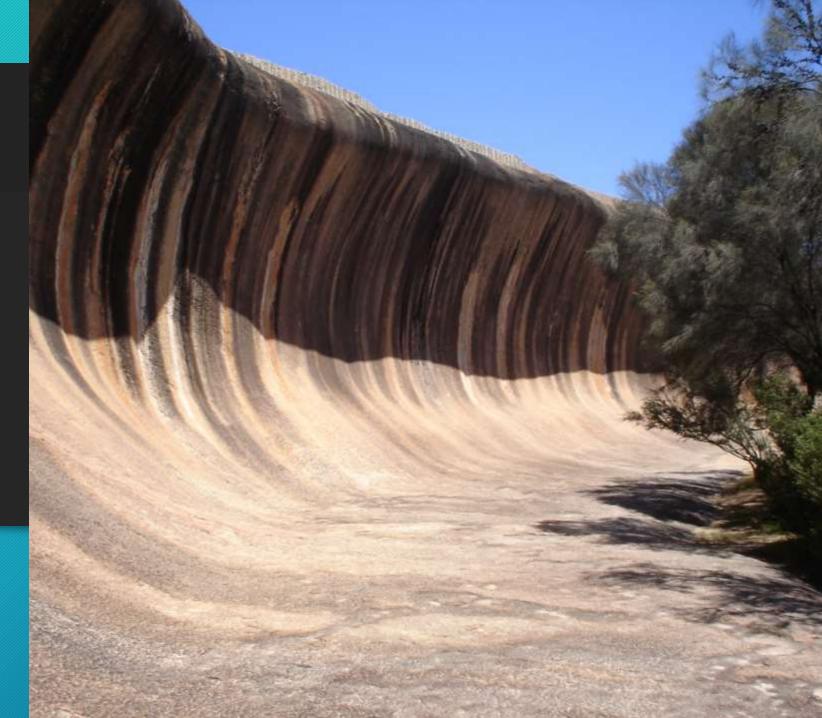

# TRIVIA QUESTION: WHAT PERCENTAGE OF AUSTRALIA IS CLASSIFIED AS DESERT?

- A) 8%
- B) 16%
- C) 25%
- D) 35%

ANSWER: D) 35%

## WAVE ROCK





### 12 APOSTLES



#### DIRECTIONS

- Using a laptop and your notebook, research and answer the following:
  - Which landmark did you choose?
    (Wave Rock, 12 Apostles, or Great Barrier Reef)
  - Where can you find your landmark?
  - 2-3 facts that are interesting/unique about your landmark
  - Any environmental processes affecting your landmark? (e.g. Weathering, erosion, pollution, etc.)

#### EXIT SLIP: 3,2,1

What are the 3 landmarks we looked at today?

What are 2 things you learned today?

Which 1 landmark would you choose to visit?