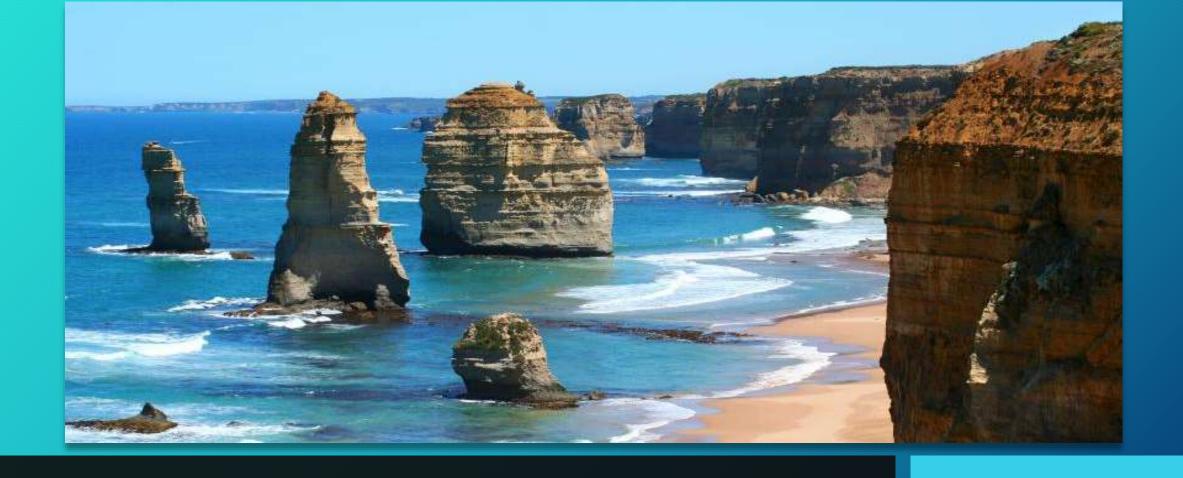

# TRIVIA QUESTION: WHAT PERCENTAGE OF AUSTRALIA IS CLASSIFIED AS DESERT?

- A) 8%
- B) 16%
- C) 25%
- D) 35%

ANSWER: D) 35%

## WAVE ROCK





### 12 APOSTLES



#### DIRECTIONS

- Using a laptop and your notebook, research and answer the following:
  - Which landmark did you choose?
    (Wave Rock, 12 Apostles, or Great Barrier Reef)
  - Where can you find your landmark?
  - 2-3 facts that are interesting/unique about your landmark
  - Any environmental processes affecting your landmark? (e.g. Weathering, erosion, pollution, etc.)

#### EXIT SLIP: 3,2,1

What are the 3 landmarks we looked at today?

What are 2 things you learned today?

Which 1 landmark would you choose to visit?