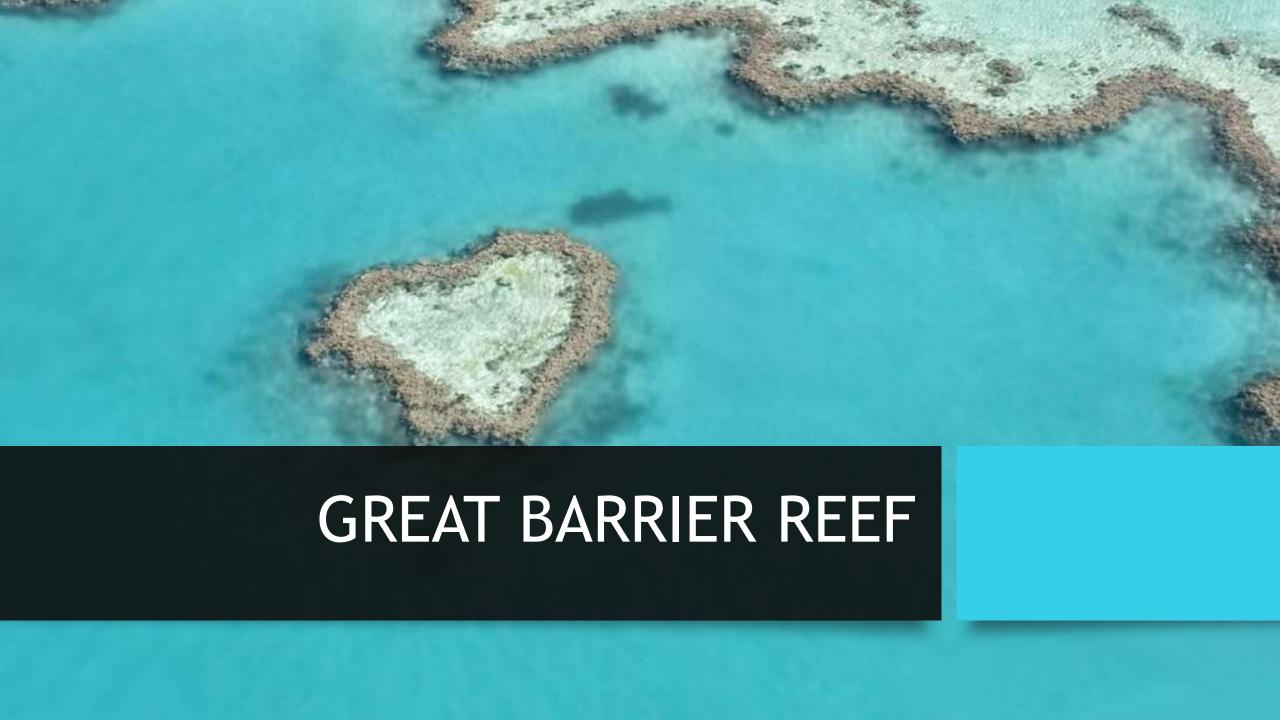

#### DIRECTIONS

- Using a laptop and your notebook, research and answer the following:
  - Which landmark did you choose?
    (Wave Rock, 12 Apostles, or Great Barrier Reef)
  - Where can you find your landmark?
  - 2-3 facts that are interesting/unique about your landmark
  - Any environmental processes affecting your landmark? (e.g. Weathering, erosion, pollution, etc.)